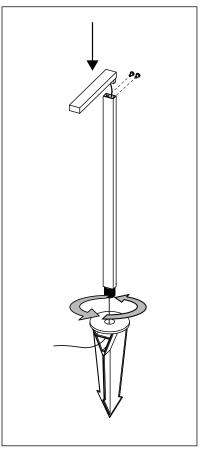

#### **LED Low Voltage Landscape Light**

- 1. Assemble as shown in Fig. 3.
- 2. Loosen ground with a shovel and/ or soften soil with water, then press fixture into ground. Do not use a hammer or exert excessive force on lamp head of fixture while installing. Attach fixture to power cable (see recommended accessories). (Fig. 2)

#### **Installation Instructions**

 Fixture can be set to multiple heights using downrods. Select height desired and assemble as shown in (Fig. 1).

Fig. 1

Fig. 2

- Loosen ground with a shovel and/or soften soil with water, then press
  fixture into ground. Do not use a hammer or exert excessive force
  on lamp head of fixture while installing. Attach fixture to power cable
  with Quick Connector Assembly(J) as shown.
  (see recommended accessories). (Fig. 2)
- 3. Unscrew cap nut from lamp head. Install lamp shade, then reinstall cap nut, do not over tighten. (Fig. 2)