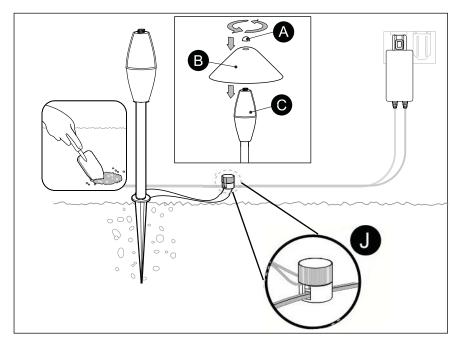

#### **LED Low Voltage Landscape Light**

- 1. Assemble as shown in Fig. 3.
- 2. Loosen ground with a shovel and/ or soften soil with water, then press fixture into ground. Do not use a hammer or exert excessive force on lamp head of fixture while installing. Attach fixture to power cable (see recommended accessories). (Fig. 2)

Fig. 3

#### **Preparation Instructions**

| Part | Description       | Quantity     |
|------|-------------------|--------------|
| Α    | Cap Nut           | 1            |
| В    | Lamp Shade        | 1            |
| С    | Lamp Head         | 1            |
| D    | Downrod A         | 1            |
| Е    | Downrod Connector | 2            |
| F    | Downrod B         | 1            |
| G    | Ground Stake      | 1            |
| J    | Quick Connector   | Not included |

#### **Installation Instructions**

 Fixture can be set to multiple heights using downrods. Select height desired and assemble as shown in (Fig. 1).

Fig. 1

Fig. 2

- Loosen ground with a shovel and/or soften soil with water, then press
  fixture into ground. Do not use a hammer or exert excessive force
  on lamp head of fixture while installing. Attach fixture to power cable
  with Quick Connector Assembly(J) as shown.
  (see recommended accessories). (Fig. 2)
- 3. Unscrew cap nut from lamp head. Install lamp shade, then reinstall cap nut, do not over tighten. (Fig. 2)