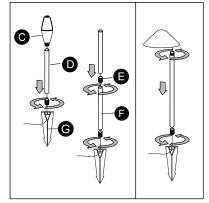

#### **Preparation Instructions**

| Part | Description       | Quantity     |
|------|-------------------|--------------|
| Α    | Cap Nut           | 1            |
| В    | Lamp Shade        | 1            |
| С    | Lamp Head         | 1            |
| D    | Downrod A         | 1            |
| Е    | Downrod Connector | 2            |
| F    | Downrod B         | 1            |
| G    | Ground Stake      | 1            |
| J    | Quick Connector   | Not included |

#### **Installation Instructions**

 Fixture can be set to multiple heights using downrods. Select height desired and assemble as shown in (Fig. 1).

Fig. 1

Fig. 2

- Loosen ground with a shovel and/or soften soil with water, then press
  fixture into ground. Do not use a hammer or exert excessive force
  on lamp head of fixture while installing. Attach fixture to power cable
  with Quick Connector Assembly(J) as shown.
  (see recommended accessories). (Fig. 2)
- 3. Unscrew cap nut from lamp head. Install lamp shade, then reinstall cap nut, do not over tighten. (Fig. 2)