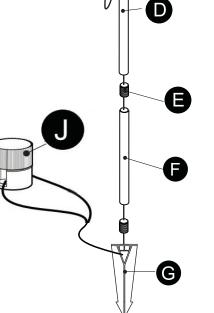

#### **Preparation Instructions**

| Part | Description       | Quantity     |
|------|-------------------|--------------|
| Α    | Cap Nut           | 1            |
| В    | Lamp Shade        | 1            |
| С    | Lamp Head         | 1            |
| D    | Downrod A         | 1            |
| Е    | Downrod Connector | 2            |
| F    | Downrod B         | 1            |
| G    | Ground Stake      | 1            |
| J    | Quick Connector   | Not included |

**Quick Connector Assembly** 